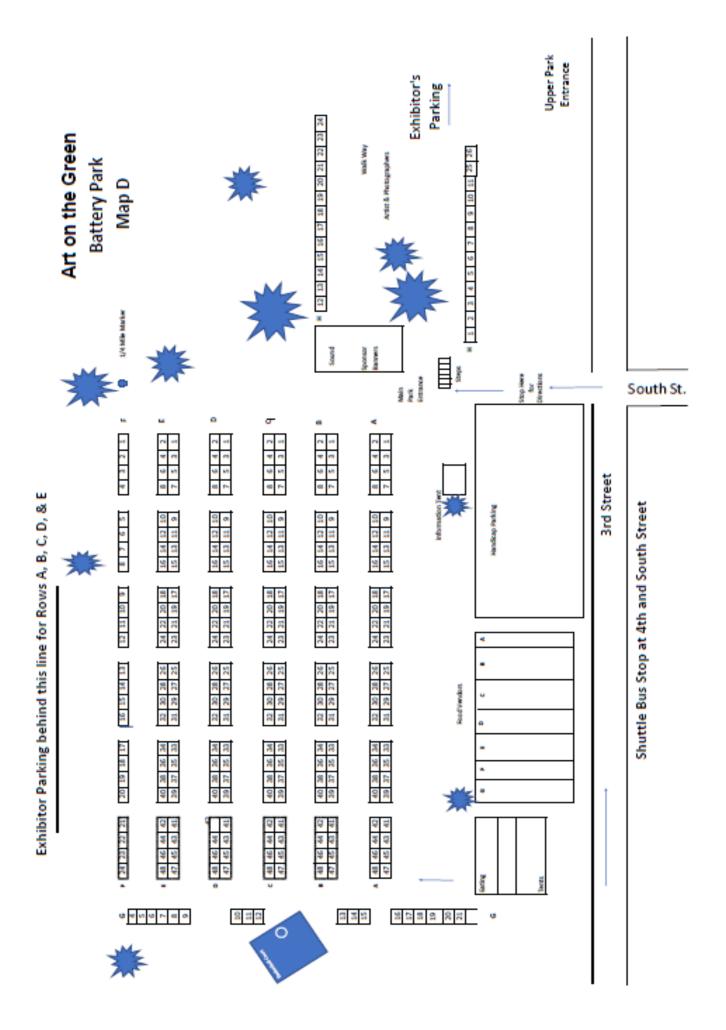

  You MUST be displayed behind the front line of the assigned space.
- 4. Unloading and setting up at your space may be done between 6:00 a.m. and 9:00 a.m. on the day of the show. Canopy tents may be set up
   1:00 pm 7:00 p.m. on Friday, Sept. 27, but at your own risk.
- 5. Everyone must have their cars/trailers in their designated parking area by 9:00 am and remain there until 4:00 pm. You must not try to leave the parking area until the show closes at 4:00 pm. Around 8:30 someone will go around and loudly remind you to be in the parking area by 9. The announcer does not start until 10 so the PA system is not available to remind you of the 9 am call for all vehicles to be moved to the parking lot.
- 6. Designated parking areas are marked on the map.

  Your parking area will be assigned with your space assignment.
- 7. Please pick up your banner at 4:00 pm. Do not leave without your banner.

PLEASE KEEP THIS PAGE, THE MAP, AND THE EMAIL WITH YOUR SPACE ASSIGNMENT FOR THE SHOW DAY. MOST OF YOUR QUESTIONS ARE ANSWERED IN THESE DOCUMENTS.